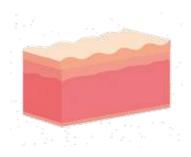

## **SMOOTHING OF SKIN**

Over time, the repeated healing process will build new collagen, creating healthier skin, improving the surface texture and the overall appearance of the skin.