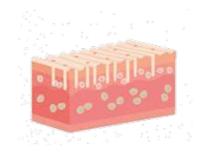

### STIMULATION OF A HEALING RESPONSE

Each micro-channel is surrounded by healthy tissue, which enhances the healing process. In response to each microinjury, an inflammatory healing process begins which initiates the formation of new collagen.