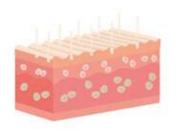

#### MICRO-NEEDLES CREATE MICRO-CHANNELS

Precision micro-needles are tapped into the skin creating uniform micro-channels. A single pass over the face using the ProCell system will create hundreds of thousands of micro-channels.